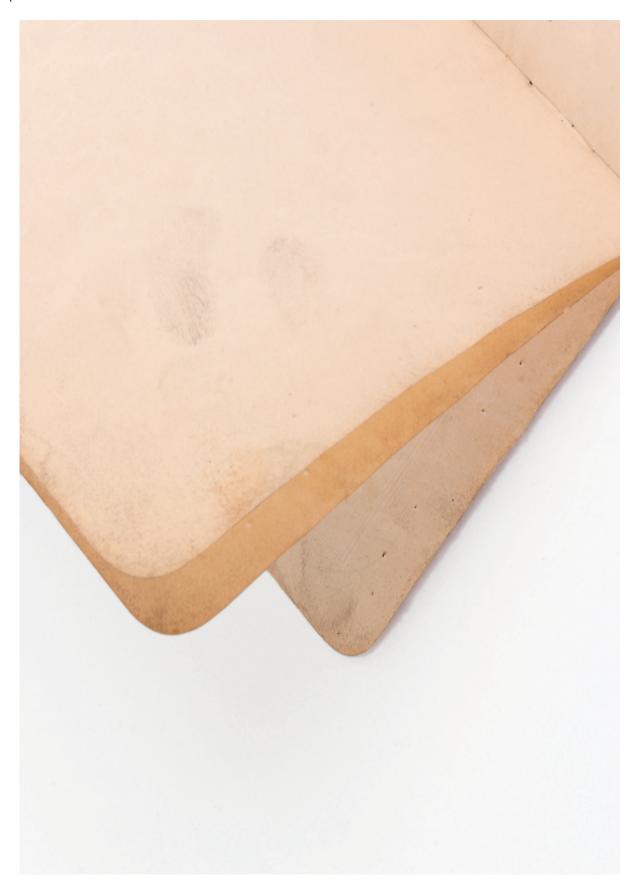

## **REVERSE:**

enlarged barbed wire fence
above relief outline of
coast with blockade runner
bursting through, full of
immigrants towards beach.

fingerprint footprint mark trace imprint track print tread impression trail sign impress footmark step tack

Ellen Rothenberg, *Fingerprints*, 2018, Photograph. (Copyright Ellen Rothenberg 2018, collection of the artist).

Ellen Rothenberg, *Red Passport*, 2018, Photograph. (Copyright Ellen Rothenberg 2018, collection of the artist).