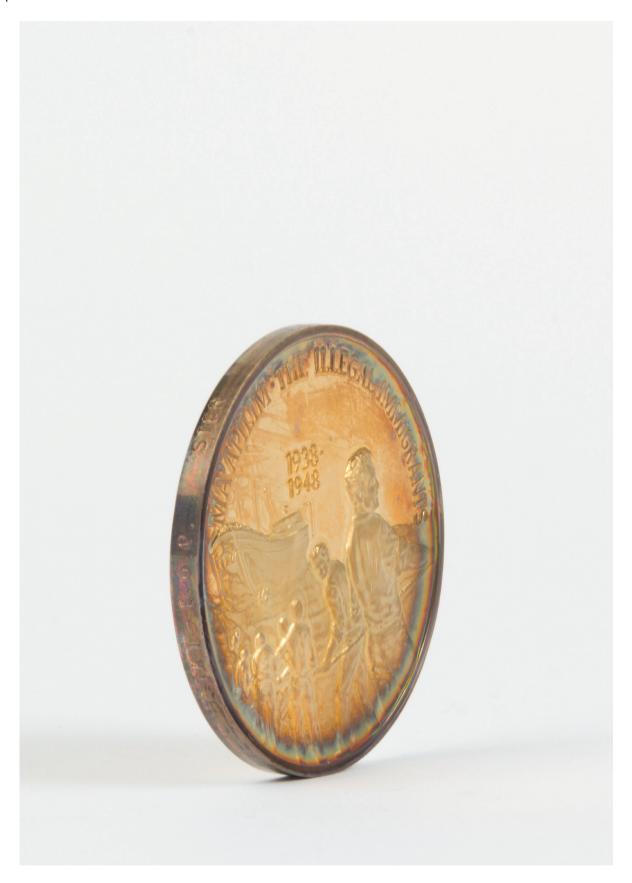

## **OBVERSE:**

deep incuse depiction of

Mediterranean

Sea

with routes of blockade runners

converging on the coast.

## **REVERSE:**

enlarged barbed wire fence
above relief outline of
coast with blockade runner
bursting through, full of
immigrants towards beach.

fingerprint footprint mark trace imprint track print tread impression trail sign impress footmark step tack

Ellen Rothenberg, *Illegal immigrants*, 2018, Photograph. (Copyright Ellen Rothenberg 2018, collection of the artist).

Ellen Rothenberg, *Document*, 2018, Photograph. (Copyright Ellen Rothenberg 2018, collection of the artist).