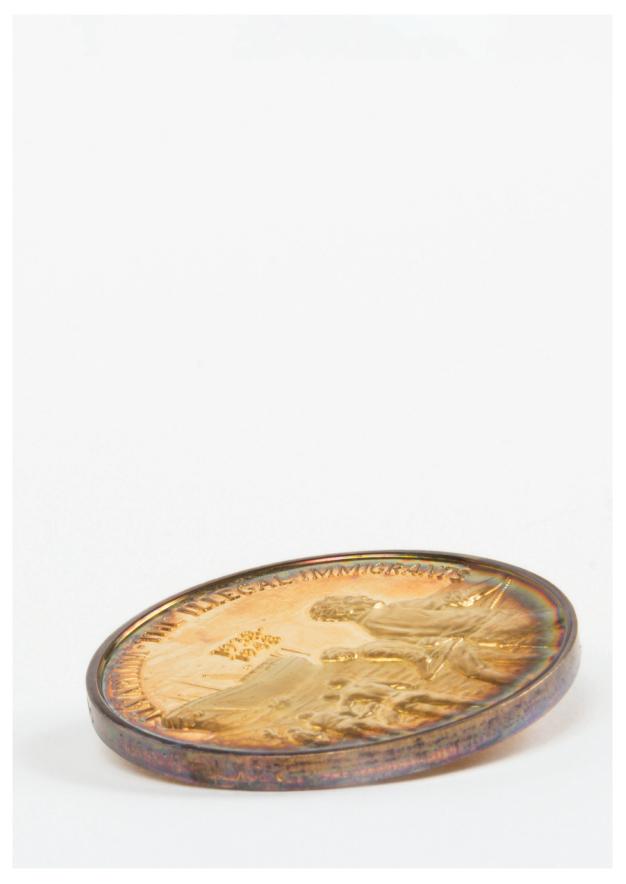

## **OBVERSE:**

deep incuse depiction of

Mediterranean

Sea

with routes of blockade runners

converging on the coast.

## **REVERSE:**

enlarged barbed wire fence
above relief outline of
coast with blockade runner
bursting through, full of
immigrants towards beach.

fingerprint footprint mark trace imprint track print tread impression trail sign impress footmark step tack

Ellen Rothenberg, *Illegal immigrants*, 2018, Photograph. (Copyright Ellen Rothenberg 2018, collection of the artist).

Ellen Rothenberg, *Document*, 2018, Photograph. (Copyright Ellen Rothenberg 2018, collection of the artist).